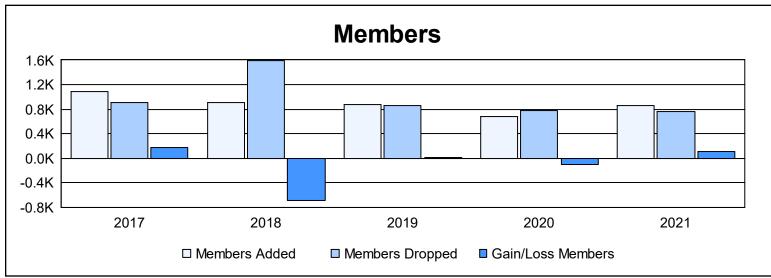

District 300A2 As of June 2021 Cumulative

| Year      | New<br>Clubs | Dropped<br>Clubs | Gain/<br>Loss<br>Clubs | New<br>Members | Charter<br>Members | Reinstate<br>Members | Transfer<br>Members | Total<br>Member<br>Added | Total<br>Members<br>Dropped | Gain/<br>Loss<br>Members |
|-----------|--------------|------------------|------------------------|----------------|--------------------|----------------------|---------------------|--------------------------|-----------------------------|--------------------------|
| 2016-2017 | 10           | 0                | 10                     | 674            | 331                | 61                   | 14                  | 1,080                    | 910                         | 170                      |
| 2017-2018 | 1            | 5                | -4                     | 718            | 61                 | 102                  | 18                  | 899                      | 1,592                       | -693                     |
| 2018-2019 | 3            | 2                | 1                      | 641            | 125                | 76                   | 33                  | 875                      | 858                         | 17                       |
| 2019-2020 | 1            | 1                | 0                      | 562            | 38                 | 65                   | 8                   | 673                      | 776                         | -103                     |
| 2020-2021 | 0            | 2                | -2                     | 720            | 17                 | 90                   | 31                  | 858                      | 753                         | 105                      |
| Average   | 3            | 2                | 1                      | 663            | 114                | 79                   | 21                  | 877                      | 978                         | -101                     |