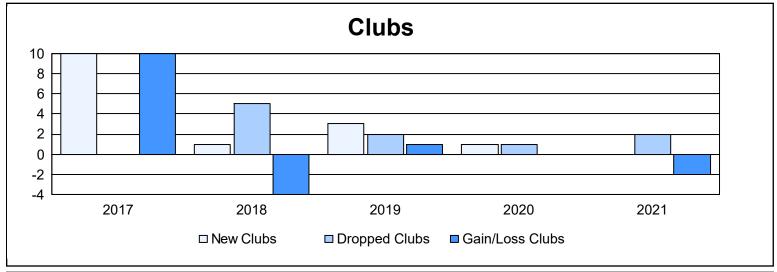

District 300A2 As of June 2021 Cumulative

| Year      | New<br>Clubs | Dropped<br>Clubs | Gain/<br>Loss<br>Clubs | New<br>Members | Charter<br>Members | Reinstate<br>Members | Transfer<br>Members | Total<br>Member<br>Added | Total<br>Members<br>Dropped | Gain/<br>Loss<br>Members |
|-----------|--------------|------------------|------------------------|----------------|--------------------|----------------------|---------------------|--------------------------|-----------------------------|--------------------------|
| 2016-2017 | 10           | 0                | 10                     | 674            | 331                | 61                   | 14                  | 1,080                    | 910                         | 170                      |
| 2017-2018 | 1            | 5                | -4                     | 718            | 61                 | 102                  | 18                  | 899                      | 1,592                       | -693                     |
| 2018-2019 | 3            | 2                | 1                      | 641            | 125                | 76                   | 33                  | 875                      | 858                         | 17                       |
| 2019-2020 | 1            | 1                | 0                      | 562            | 38                 | 65                   | 8                   | 673                      | 776                         | -103                     |
| 2020-2021 | 0            | 2                | -2                     | 720            | 17                 | 90                   | 31                  | 858                      | 753                         | 105                      |
| Average   | 3            | 2                | 1                      | 663            | 114                | 79                   | 21                  | 877                      | 978                         | -101                     |